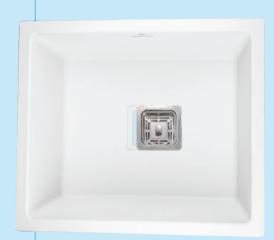

#### **VIVANTA**

Metallic & Granite

#### **PRODUCT DETAILS**

SIZE 20" X 40"

WEIGHT 23 KG. (APX)