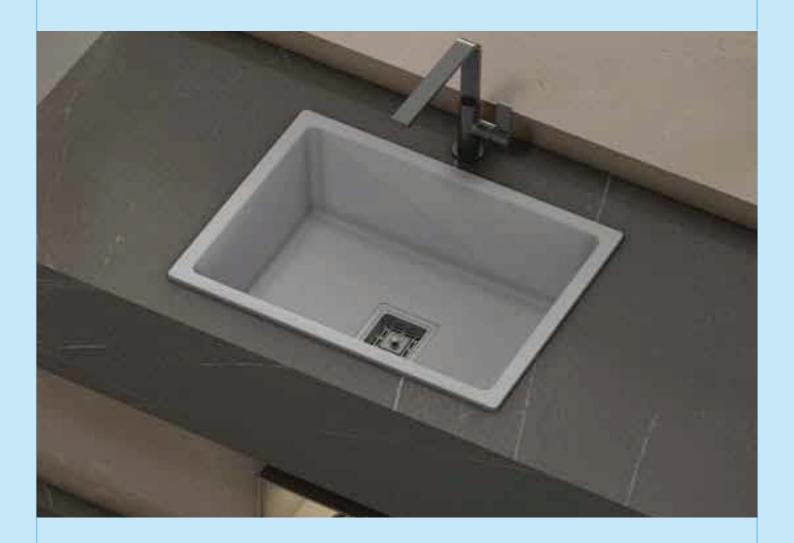

# **ARMANI**Metallic & Granite

**PRODUCT DETAILS** 

SIZE 20" X 30"

WEIGHT 16.7 KG. (APX)