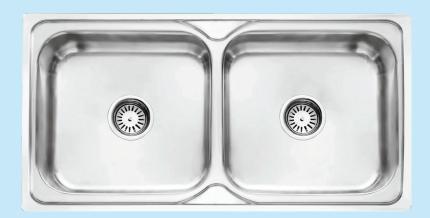

#### **DOUBLE BOWL**

#### PRODUCT DETAILS

**OVERALL SIZE** 

37 X 18 X 09

45 X 20 X 09

**BOWL SIZE** 

17 X 16

17 X 16

21 X 18