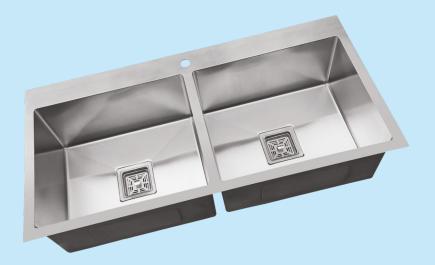

#### **DOUBLE BOWL**

#### **PRODUCT DETAILS**

OVERALL SIZE

37 X 18 X 08

45 X 20 X 08

#### **AVAILABLE:**

1 мм | 0.8 мм

HD GLOSSY

**NATURAL SERIES** 