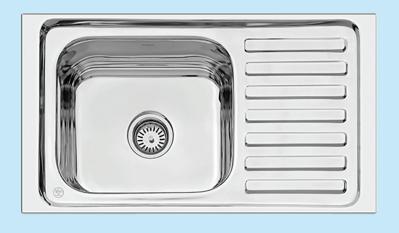

# SINGLE BOWL WITH DRAIN BOARD

#### **PRODUCT DETAILS**

**OVERALL SIZE** 

37 X 18 X 08

45 X 20 X 08

**AVAILABLE:** 

1 мм | 0.8 мм

**HD GLOSSY** 