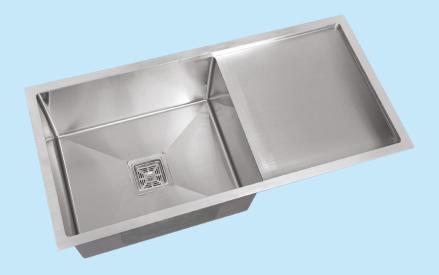

# SINGLE BOWL WITH DRAIN BOARD

#### **PRODUCT DETAILS**

**OVERALL SIZE** 

37 X 18 X 08

45 X 20 X 08

**AVAILABLE:** 

1 мм | 0.8 мм

**HD GLOSSY** 