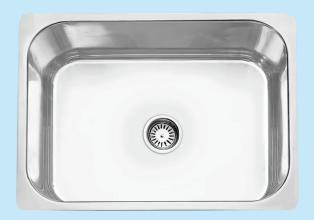

#### SINGLE BOWL

**PRODUCT DETAILS** 

**OVERALL SIZE** 

16 X 16 X 07

18 X 18 X 07

18 X 16 X 07

21 X 18 X 07

24 X 18 X 07

AVAILABLE: 0.6 MM

HD GLOSSY