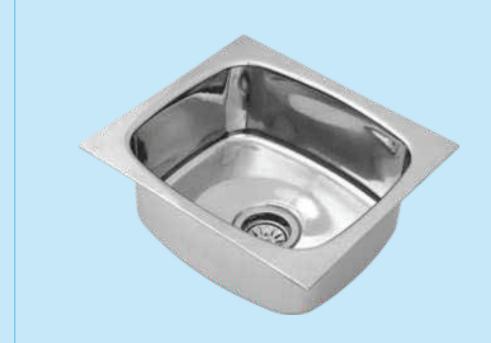

#### SINGLE BOWL

**PRODUCT DETAILS** 

**OVERALL SIZE** 

16 X 16 X 07

18 X 18 X 07

18 X 16 X 07

21 X 18 X 07

24 X 18 X 07

AVAILABLE: 0.6 MM

HD GLOSSY