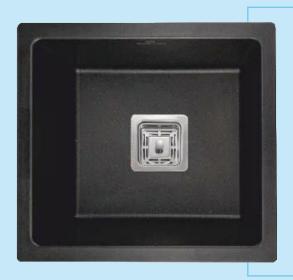

# **ARMANI**Metallic & Granite

**PRODUCT DETAILS** 

SIZE 20" X 30"

WEIGHT 16.7 KG. (APX)