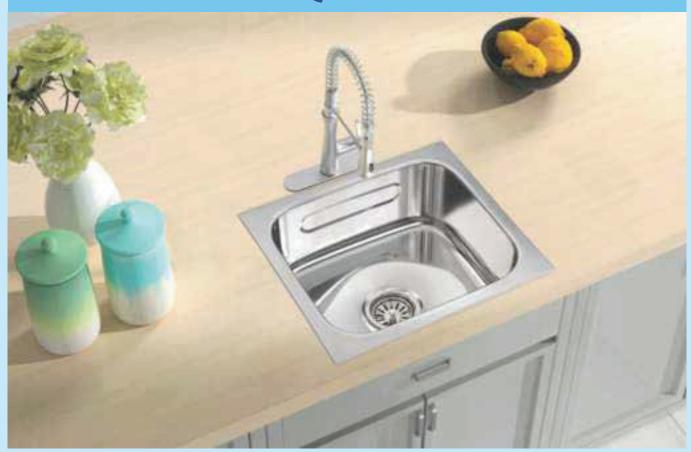

#### SINGLE BOWL

**PRODUCT DETAILS** 

**OVERALL SIZE** 

16 X 18 X 08

20 X 17 X 08

21 X 18 X 08

22 X 18 X 08

AVAILABLE: 1<sub>MM</sub> 0.8 <sub>MM</sub>

HD GLOSSY