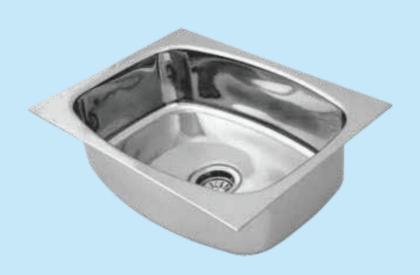

#### SINGLE BOWL

**PRODUCT DETAILS** 

**OVERALL SIZE** 

16 X 16 X 07

18 X 18 X 07

18 X 16 X 07

21 X 18 X 07

24 X 18 X 07

AVAILABLE: 0.6 MM

HD GLOSSY