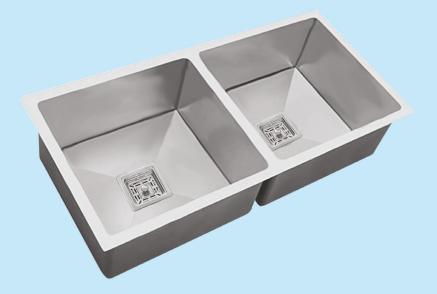

#### **DOUBLE BOWL**

#### PRODUCT DETAILS

**OVERALL SIZE** 

37 X 18 X 09

45 X 20 X 09

**BOWL SIZE** 

17 X 16

17 X 16

21 X 18