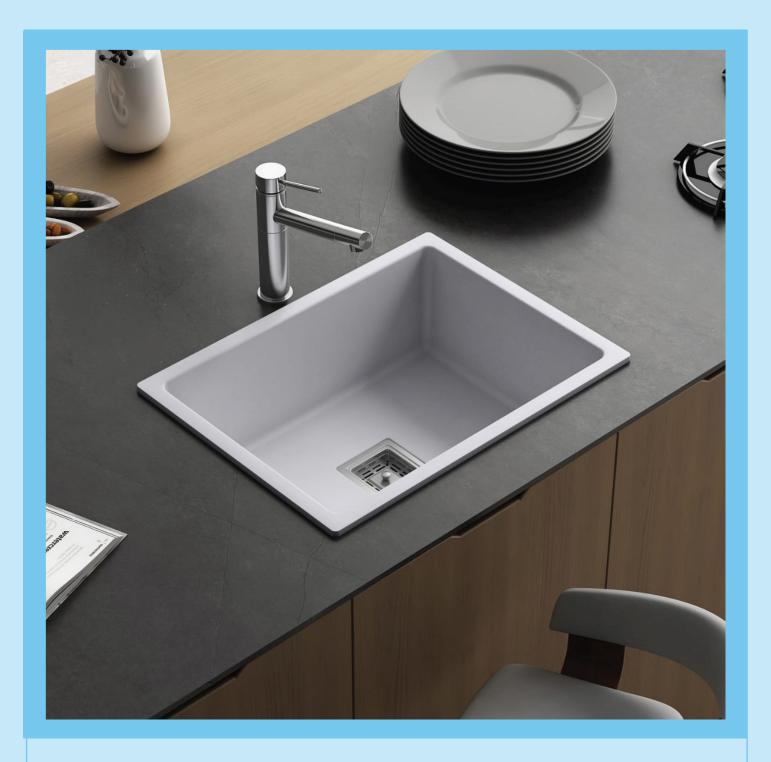

#### **VIVANTA**

Metallic & Granite

#### **PRODUCT DETAILS**

SIZE 20" X 40"

WEIGHT 23 KG. (APX)