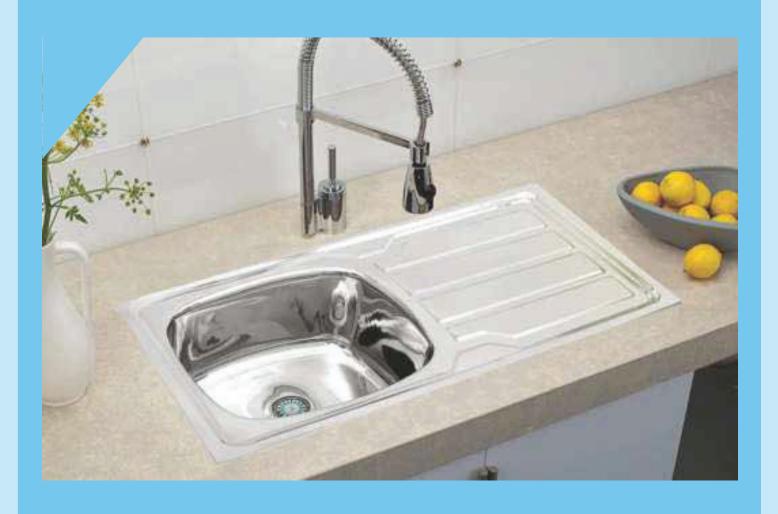

# SINGLE BOWL WITH DRAIN BOARD

#### **PRODUCT DETAILS**

**OVERALL SIZE** 

37 X 18 X 08

45 X 20 X 08

**AVAILABLE:** 

1 мм | 0.8 мм

**HD GLOSSY** 