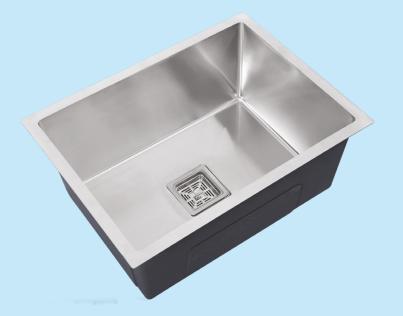

#### SINGLE BOWL

**PRODUCT DETAILS** 

**OVERALL SIZE** 

16 X 16 X 07

18 X 18 X 07

18 X 16 X 07

21 X 18 X 07

24 X 18 X 07

AVAILABLE: 0.6 MM

HD GLOSSY