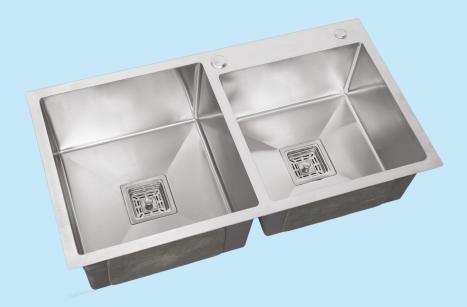

#### **DOUBLE BOWL**

#### **PRODUCT DETAILS**

OVERALL SIZE

37 X 18 X 08

45 X 20 X 08

#### **AVAILABLE:**

1 мм | 0.8 мм

HD GLOSSY

**NATURAL SERIES** 