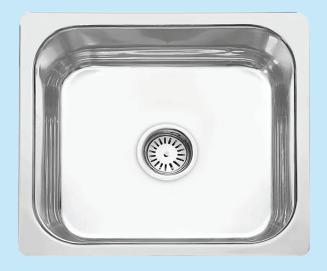

#### SINGLE BOWL

**PRODUCT DETAILS** 

**OVERALL SIZE** 

16 X 16 X 07

18 X 18 X 07

18 X 16 X 07

21 X 18 X 07

24 X 18 X 07

AVAILABLE: 0.6 MM

HD GLOSSY