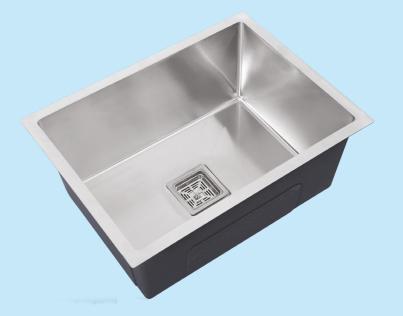

#### SQUARE STRAIGHT BOWL

#### PRODUCT DETAILS

**OVERALL SIZE** 

24 X 18 X 09

22 X 18 X 08

21 X 18 X 08

16 X 18 X 08

**AVAILABLE:** 

1 мм

HD GLOSSY