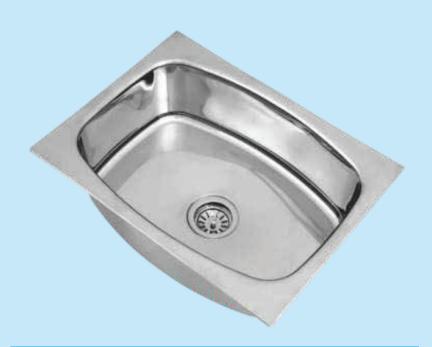

#### SINGLE BOWL

**PRODUCT DETAILS** 

**OVERALL SIZE** 

16 X 18 X 08

20 X 17 X 08

21 X 18 X 08

22 X 18 X 08

AVAILABLE: 1<sub>MM</sub> 0.8 <sub>MM</sub>

HD GLOSSY