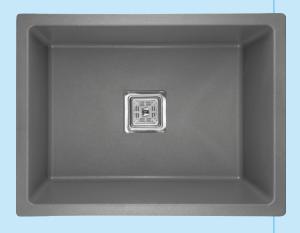

# **ARMANI**Metallic & Granite

**PRODUCT DETAILS** 

SIZE 20" X 30"

WEIGHT 16.7 KG. (APX)