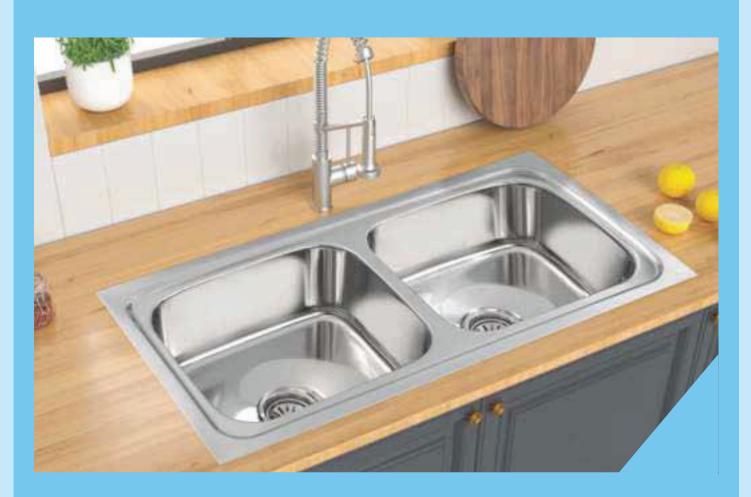

# DOUBLE BOWL WITH TAP HOLE

PRODUCT DETAILS

OVERALL SIZE

37 X 18 X 09

**BOWL SIZE** 

14 X 17

# DOUBLE BOWL WITH DRAIN BOARD

PRODUCT DETAILS

OVERALL SIZE

37 X 18 X 09

**BOWL SIZE** 

14 X 16