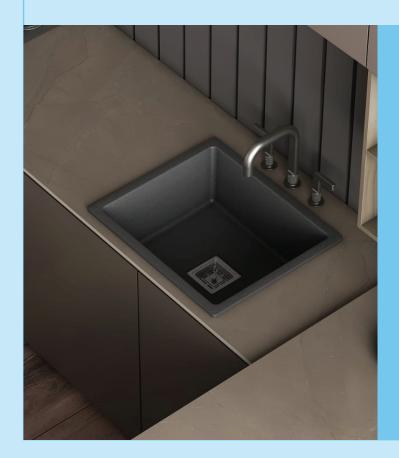

# YOUR CULINARY HAVEN IN METALLIC ELEGANCE

# **ARMANI**Metallic & Granite

**PRODUCT DETAILS** 

SIZE 20" X 30"

WEIGHT 16.7 KG. (APX)