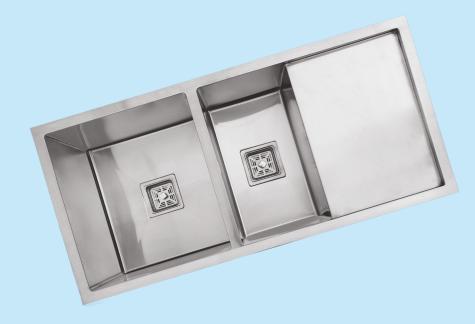

# SINGLE BOWL WITH DRAIN BOARD

#### **PRODUCT DETAILS**

**OVERALL SIZE** 

37 X 18 X 08

45 X 20 X 08

**AVAILABLE:** 

1 мм | 0.8 мм

**HD GLOSSY** 