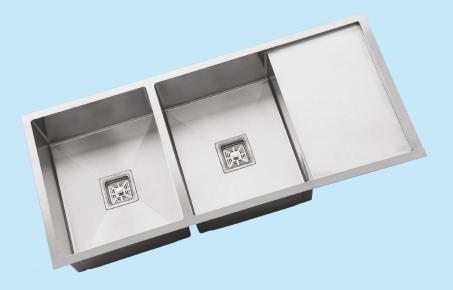

# DOUBLE BOWL WITH DRAIN BOARD

**PRODUCT DETAILS** 

OVERALL SIZE 45 X 20 X 09 BOWL SIZE 15 X 18