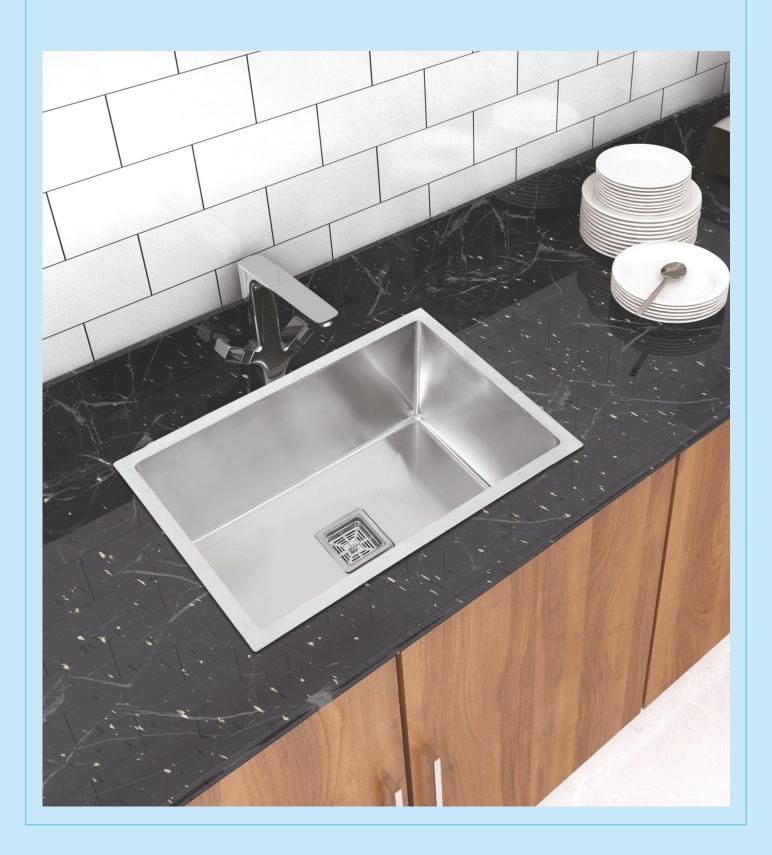

#### **MATRIX SQUARE SERIES**

#### **SQUARE** STRAIGHT BOWL

#### **PRODUCT DETAILS**

OVERALL SIZE

27 X 21 X 09

24 X 20 X 09

24 X 24 X 09

**AVAILABLE:** 

1 MM HD GLOSSY