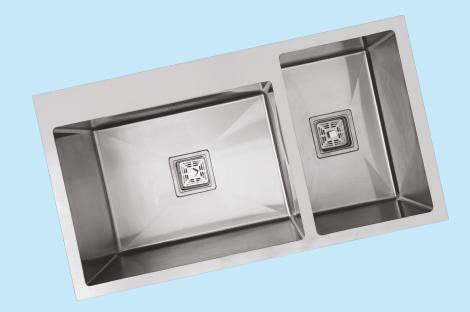

# DOUBLE DEEP BOWL WITH MINI BOWL

PRODUCT DETAILS

**OVERALL SIZE** 

32 X 18 X 09

**BOWL SIZE** 

19 X 14