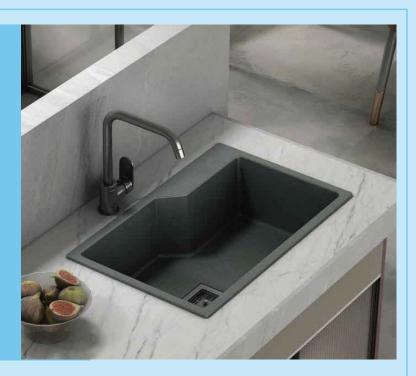

# GRANITE GLORY, SINK INTO PERFECTION.

#### **MARVEL PLUS**

Metallic & Granite

PRODUCT DETAILS

SIZE 24" X 18"

WEIGHT 12 KG. (APX)

#### **MARVEL PLUS**

Metallic & Granite

PRODUCT DETAILS

SIZE 21" X 18"

WEIGHT 11.8 KG. (APX)